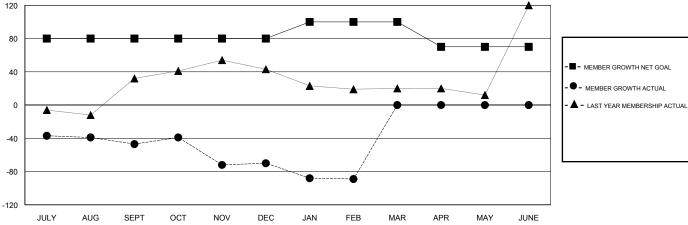

#### GOALS AND ACTUAL MEMBERS CUMULATIVE

| WAT JONE                                              |                              |     |
|-------------------------------------------------------|------------------------------|-----|
| GENDER DISTRIBU  MALE  FEMALE  Women Percentage Fisca | 782 (54.31%)<br>658 (45.69%) |     |
| TOTAL FAMILY UNIT MEMB                                | ERS                          | 337 |
| FAMILY MEMBERS PAYING<br>DUES                         | HALF                         | 188 |

### MT: HOWARD HUDSON LOCATION CALIFORNIA

**GMT CA** 

| Clubs  RESULTS FOR 2017-2018 |               |           |               | Members               |                           |                         |                                                    |
|------------------------------|---------------|-----------|---------------|-----------------------|---------------------------|-------------------------|----------------------------------------------------|
|                              |               |           |               | RESULTS FOR 2017-2018 |                           |                         |                                                    |
| QUARTER                      | NEW CLUB GOAL | NEW CLUBS | DROPPED CLUBS | QUARTER               | MEMBER GROWTH NET<br>GOAL | MEMBER GROWTH<br>ACTUAL | DROPPED<br>MEMBERS ACTUAL<br>(including transfers) |
| JULY/AUG/SEPT                | 2             | 1         | 1             | JULY/AUG/SEPT         | 80                        | 103                     | 132                                                |
| OCT/NOV/DEC                  | 1             | 2         | 4             | OCT/NOV/DEC           | 0                         | 118                     | 136                                                |
| JAN/FEB/MAR                  | 1             | 0         | 1             | JAN/FEB/MAR           | 20                        | 28                      | 44                                                 |
| APR/MAY/JUNE                 | 0             | 0         | 0             | APR/MAY/JUNE          | -30                       | 0                       | 0                                                  |