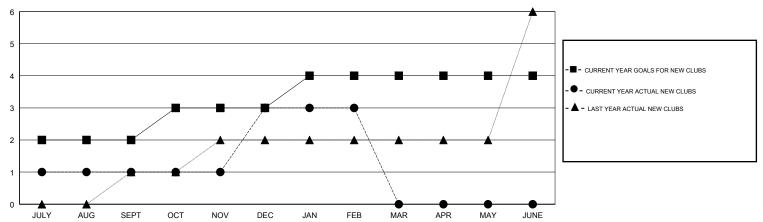

#### GOALS AND ACTUAL NEW CLUBS CUMULATIVE

### MT: HOWARD HUDSON LOCATION CALIFORNIA

**GMT CA** 

| Clubs  RESULTS FOR 2017-2018 |               |           |               | Members               |                           |                         |                                                    |
|------------------------------|---------------|-----------|---------------|-----------------------|---------------------------|-------------------------|----------------------------------------------------|
|                              |               |           |               | RESULTS FOR 2017-2018 |                           |                         |                                                    |
| QUARTER                      | NEW CLUB GOAL | NEW CLUBS | DROPPED CLUBS | QUARTER               | MEMBER GROWTH NET<br>GOAL | MEMBER GROWTH<br>ACTUAL | DROPPED<br>MEMBERS ACTUAL<br>(including transfers) |
| JULY/AUG/SEPT                | 2             | 1         | 1             | JULY/AUG/SEPT         | 80                        | 103                     | 132                                                |
| OCT/NOV/DEC                  | 1             | 2         | 4             | OCT/NOV/DEC           | 0                         | 118                     | 136                                                |
| JAN/FEB/MAR                  | 1             | 0         | 1             | JAN/FEB/MAR           | 20                        | 28                      | 44                                                 |
| APR/MAY/JUNE                 | 0             | 0         | 0             | APR/MAY/JUNE          | -30                       | 0                       | 0                                                  |